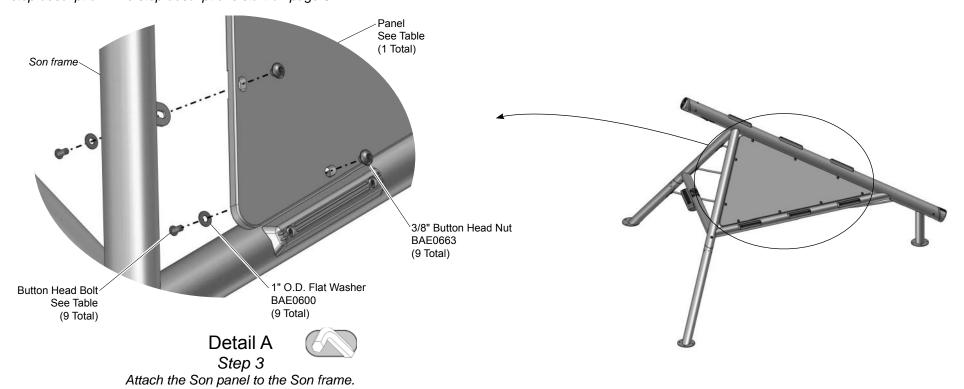

Step 2: Separate and identify all components and hardware.

**Step 3:** Attach the Son panel to the Son frame. See **Detail A.** Place the panel on the outer side of the frame so the panel is laying on top of the tabs on the frame. Align the holes on the Son panel with the tabs on the Son frame. Select the appropriate hardware (refer to the table on page 2 for bolt part number identification), and attach as shown. Fully tighten the connections according to tightening torque specifications.