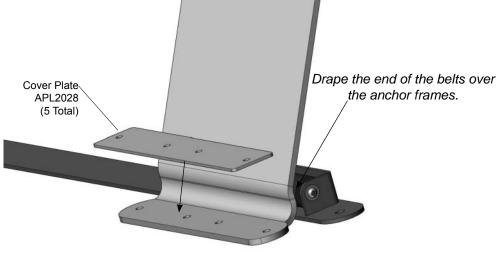

**Step 13:** (*In-Ground Model*) - Attach the mats to the anchor frames. See **Detail J-1**. Position the anchor frames from each footing configuration in their designated holes and attach the mats as shown. Fully tighten the connections according to tightening torque specifications. *Surface Mount Model* - Place the footing frames on their designated footing, drape the end of the mats over top and place the cover plate on top of the mat with the holes aligned. See **Detail J-2**.

**Important Note:** Hardware to bolt the mat and anchor frame to the surface is provided by the customer.

**Step 14:** Finish assembling the other components and attaching any other belts or ropes between component.