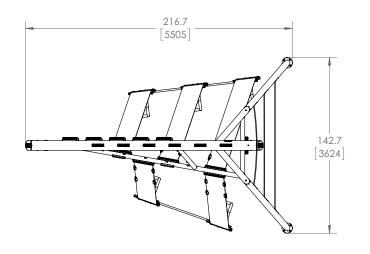

| KEY      |                     |
|----------|---------------------|
| Position | Unit of Measurement |
| Top #    | Inches              |
| Bottom # | [Millimeters]       |

Top View

Footing Diagram

Elevation Views - XX0701