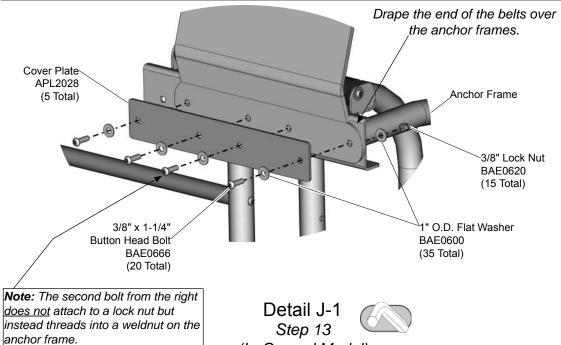

**Step 13:** (*In-Ground Model*) - Attach the mats to the anchor frames. See **Detail J-1**. Position the anchor frames from each footing configuration in their designated holes and attach the mats as shown. Fully tighten the connections according to tightening torque specifications. *Surface Mount Model* - Place the footing frames on their designated footing, drape the end of the mats over top and place the cover plate on top of the mat with the holes aligned. See **Detail J-2**.

**Important Note:** Hardware to bolt the mat and anchor frame to the surface is provided by the customer.

**Step 14:** Finish assembling the other components and attaching any other belts or ropes between component.