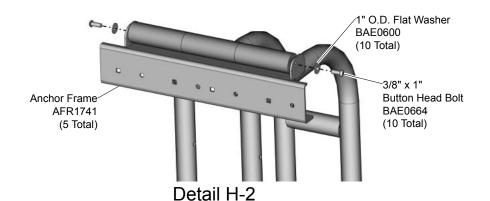

Page 14 of 20

Models XX0701 and XX0701S

ECN2699

**Step 11:** Assemble and attach the tie rod assemblies to the anchors frames. See **Detail H-1 and the appropriate Detail H-2**. Insert and center each tie rod through three roll tubes. Set each tie rod assembly onto an anchor frame and attach as shown. Fully tighten the connections according to tightening torque specifications.