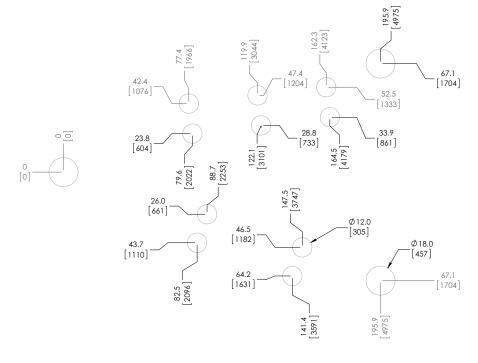

| KEY      |                     |
|----------|---------------------|
| Position | Unit of Measurement |
| Top #    | Inches              |
| Bottom # | [Millimeters]       |

Top View

Footing Diagram

Elevation Views - XX0701

| KEY      |                     |
|----------|---------------------|
| Position | Unit of Measurement |
| Top #    | Inches              |
| Bottom # | [Millimeters]       |