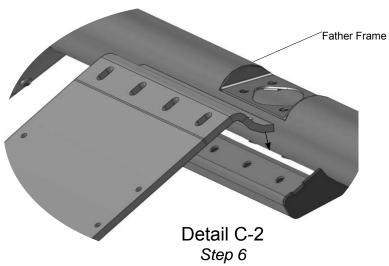

**Step 6:** Attach the belts to the Father frame. See **Details C-1 through C-5 and Belts and Castings Placement Reference.** Place the end of each belt with the holes along it's sides for connection of the belt handles through the associated casting. Ensure the curved side of the casting is facing the frame bracket. Insert the end of each belt into the appropriate bracket on the Father frame. Apply a drop of thread locking adhesive to the bolt threads and attach the end of the belts to the *underside* of the frame brackets as shown. **Note:** Belts AMC0721 and AMC0689 share the <u>same</u> bottom bracket. Apply a drop of thread locking adhesive to the bolt threads and attach the end of the belts to the top side of the frame brackets as shown. Fully tighten the connections, both underneath and on top of the bracket, according to tightening torque specifications. Slide the cover casting over top of the frame bracket, apply a drop of thread locking adhesive to the bolt threads and attach as shown. Fully tighten those connections according to tightening torque specifications.