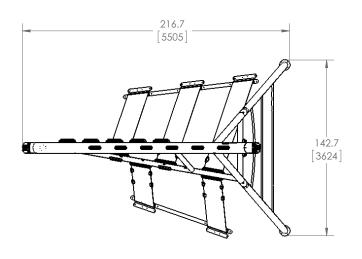

| KEY      |                     |
|----------|---------------------|
| Position | Unit of Measurement |
| Top #    | Inches              |
| Bottom # | [Millimeters]       |

Top View

Footing Diagram

Elevation Views - XX0701