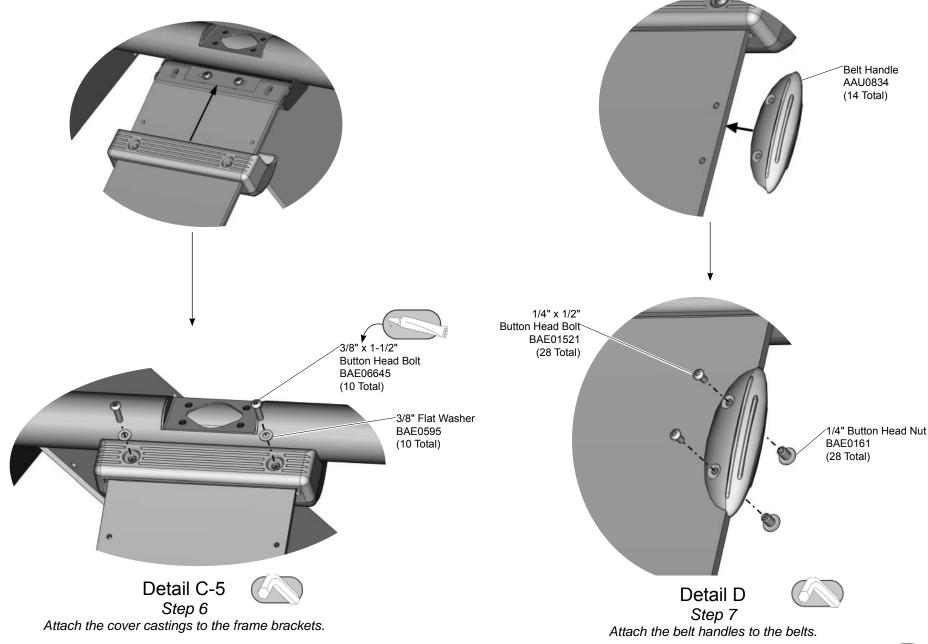

**Step 6:** Attach the belts to the Father frame. See **Details C-1 through C-5 and Belts and Castings Placement Reference.** Place the end of each belt with the holes along it's sides for connection of the belt handles through the associated casting. Ensure the curved side of the casting is facing the frame bracket. Insert the end of each belt into the appropriate bracket on the Father frame. Apply a drop of thread locking adhesive to the bolt threads and attach the end of the belts to the *underside* of the frame brackets as shown. **Note:** Belts AMC0721 and AMC0689 share the <u>same</u> bottom bracket. Apply a drop of thread locking adhesive to the bolt threads and attach the end of the belts to the top side of the frame brackets as shown. Fully tighten the connections, both underneath and on top of the bracket, according to tightening torque specifications. Slide the cover casting over top of the frame bracket, apply a drop of thread locking adhesive to the bolt threads and attach as shown. Fully tighten those connections according to tightening torque specifications.

**Step 7:** Attach the belt handles to the belts. See **Detail D**. Position each handle onto the edge of the belt and align with the set of holes along the side of the belt and attach as shown. Fully tighten the connections according to tightening torque specifications.