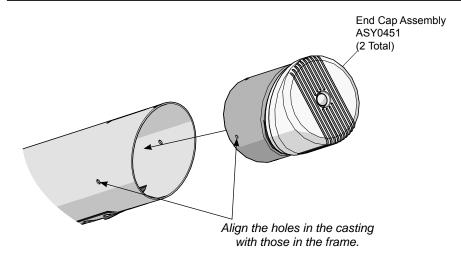

Attach the end cap assembly to the ends of the Father frame.

**Notes Before You Begin:** Do not over tighten bolts during assembly, only snug tighten them until assembly is complete. Do not install bolt caps until the structure is completely assembled and properly footed.

**Step 16:** Attach the end cap assembly to the ends of the Father frame. See **Detail K**. Insert each end cap assembly into an end of the Father frame, apply a drop of thread locking adhesive to the bolt threads and attach as shown. Fully tighten the connections according to tightening torque specifications.