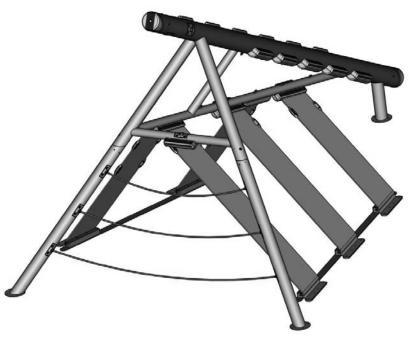

# PLAYWORLD The world needs play.



**Assembly View** 

# **Installation Instructions**

Playworld Systems®
Models XX0701 and XX0701S
PlayForm 7 Father
In-Ground and Surface Mount

**Installation Preparation** 

| Recommended Crew:                  | Four (4) adults                     |
|------------------------------------|-------------------------------------|
| Installation Time (In-Ground):     | 22 man-hours                        |
| Installation Time (Surface Mount): | 15.5 man-hours                      |
| Concrete Required:                 | 0.66 cubic yard (0,47 cubic meters) |
| Use Zone:                          | Refer to the master layout drawing  |
| User Group Age (years):            | ASTM/CSA: 5-12, EN: 6-14            |

| <b>ICON KEY</b> |                                                |   |