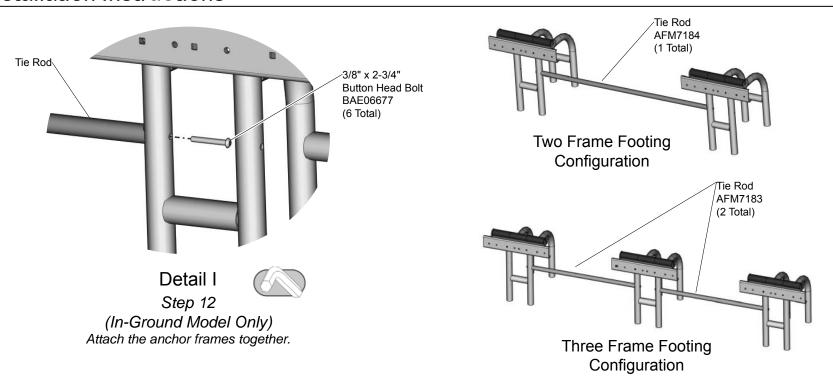

**Step 12:** (*In-Ground Model Only*) Attach the anchor frames together. See **Detail I and the Frame Configurations**. Attach the anchor frames together with the tie rods to form the two and three frame configurations as shown. Fully tighten the connections according to tightening torque specifications.