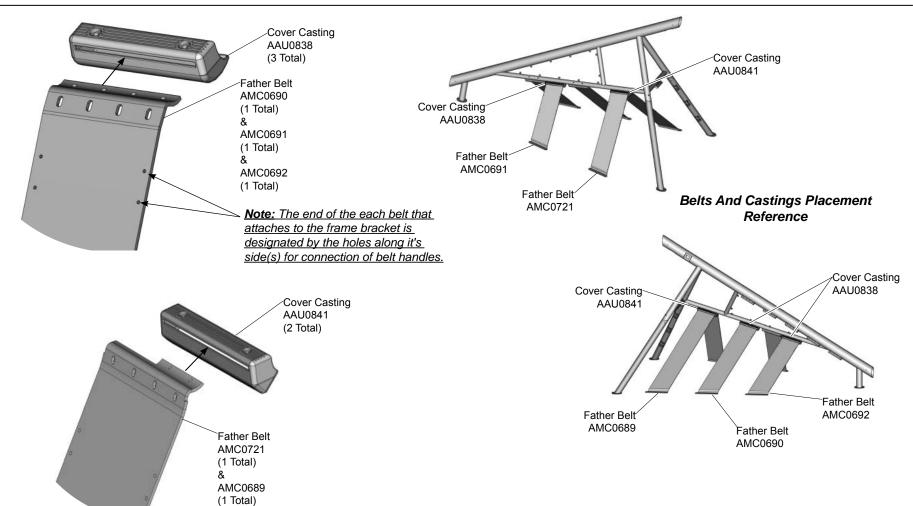

**Step 6:** Attach the belts to the Father frame. See **Details C-1 through C-5 and Belts and Castings Placement Reference.** Place the end of each belt with the holes along it's sides for connection of the belt handles through the associated casting. Ensure the curved side of the casting is facing the frame bracket. Insert the end of each belt into the appropriate bracket on the Father frame. Apply a drop of thread locking adhesive to the bolt threads and attach the end of the belts to the *underside* of the frame brackets as shown. **Note:** Belts AMC0721 and AMC0689 share the <u>same</u> bottom bracket. Apply a drop of thread locking adhesive to the bolt threads and attach the end of the belts to the top side of the frame brackets as shown. Fully tighten the connections, both underneath and on top of the bracket, according to tightening torque specifications. Slide the cover casting over top of the frame bracket, apply a drop of thread locking adhesive to the bolt threads and attach as shown. Fully tighten those connections according to tightening torque specifications.

# Top View

Footing Diagram

Elevation Views - XX0701S

Detail C-1
Step 6
Place the cover casting on the end of the belts that attach to the Father frame.

Models XX0701 and XX0701S ECN2699

Insert the end of each belt into the appropriate bracket on the Father frame (see placement reference on the previous page).