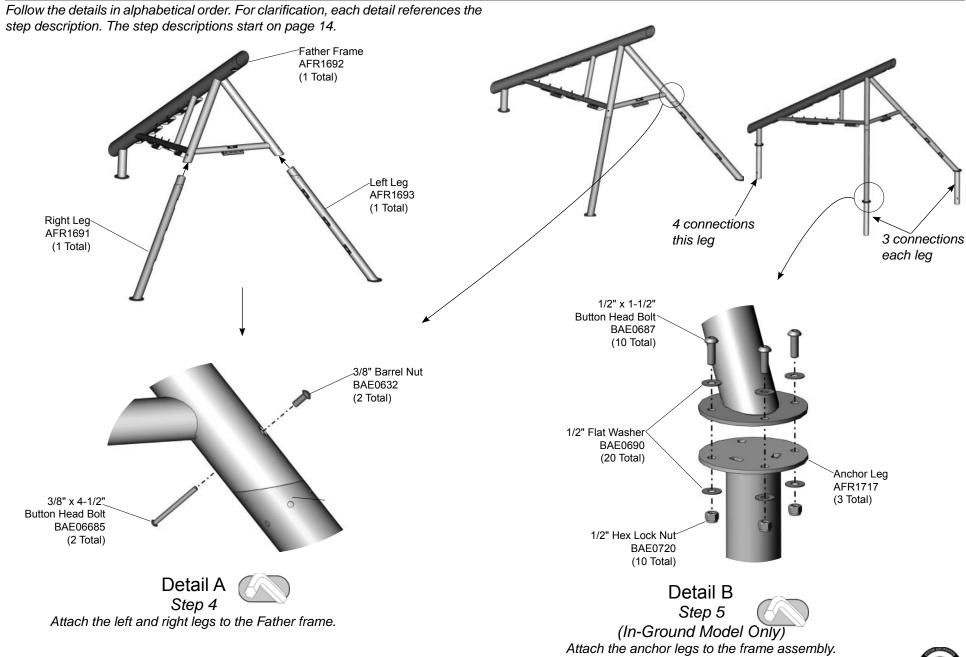

**Step 4:** Attach the left and right legs to the Father frame. See **Detail A.** Insert each leg into the appropriate side of the frame at the angle shown, align the holes and attach as shown. Fully tighten the connections according to tightening torque specifications.

## **Torque Specifications:**

Bolts and nuts - Snug tighten and then tighten an additional one half turn.

**Step 5:** (*In-Ground Model Only*) Attach the anchor legs to the frame assembly. See **Detail B**. Place the legs against the bottom of the frame assembly and attach as shown. Fully tighten the connections according to tightening torque specifications.