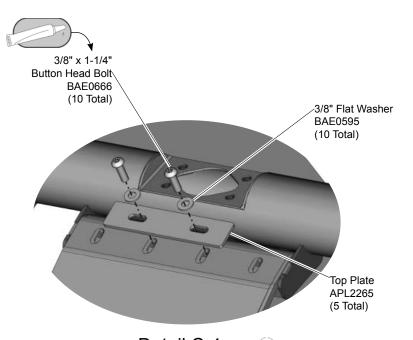

**Step 6:** Attach the belts to the Father frame. See **Details C-1 through C-5 and Belts and Castings Placement Reference.** Place the end of each belt with the holes along it's sides for connection of the belt handles through the associated casting. Ensure the curved side of the casting is facing the frame bracket. Insert the end of each belt into the appropriate bracket on the Father frame. Apply a drop of thread locking adhesive to the bolt threads and attach the end of the belts to the *underside* of the frame brackets as shown. **Note:** Belts AMC0721 and AMC0689 share the <u>same</u> bottom bracket. Apply a drop of thread locking adhesive to the bolt threads and attach the end of the belts to the top side of the frame brackets as shown. Fully tighten the connections, both underneath and on top of the bracket, according to tightening torque specifications. Slide the cover casting over top of the frame bracket, apply a drop of thread locking adhesive to the bolt threads and attach as shown. Fully tighten those connections according to tightening torque specifications.