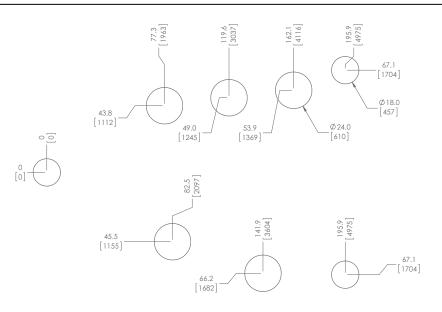

| KEY      |                     |
|----------|---------------------|
| Position | Unit of Measurement |
| Top #    | Inches              |
| Bottom # | [Millimeters]       |

Top View

Footing Diagram

Elevation Views - XX0701

| KEY      |                     |
|----------|---------------------|
| Position | Unit of Measurement |
| Top #    | Inches              |
| Bottom # | [Millimeters]       |