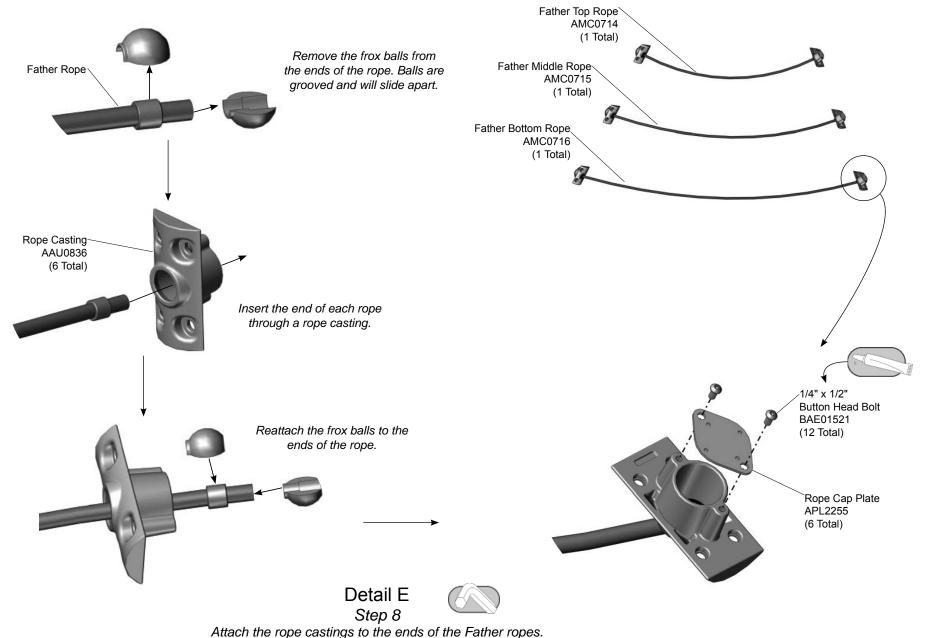

**Step 8:** Attach the rope castings to the ends of the Father ropes. See **Detail E**. Remove the frox balls from the ends of the rope. Balls are grooved and will slide apart. Insert the each end of the ropes through a casting and reattach the frox balls. Pull the rope tight in the casting, apply a drop of thread locking adhesive to the bolt threads and attach the rope cap plate to the casting as shown. Fully tighten the connections according to tightening torque specifications.