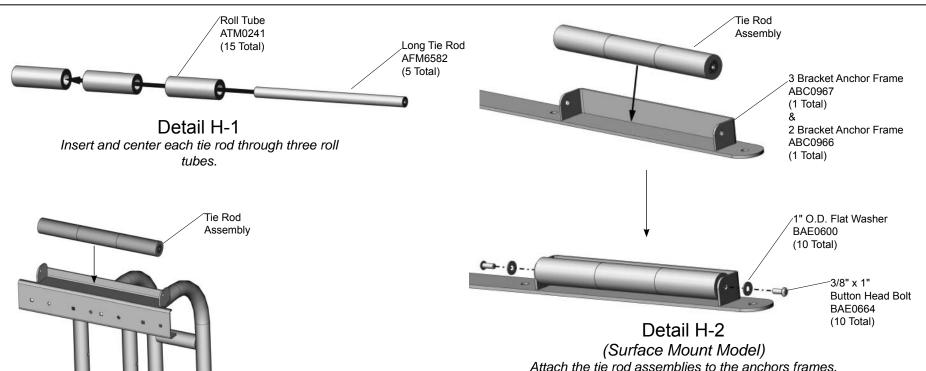

Page 14 of 20

Models XX0701 and XX0701S

ECN2699

**Step 11:** Assemble and attach the tie rod assemblies to the anchors frames. See **Detail H-1 and the appropriate Detail H-2**. Insert and center each tie rod through three roll tubes. Set each tie rod assembly onto an anchor frame and attach as shown. Fully tighten the connections according to tightening torque specifications.