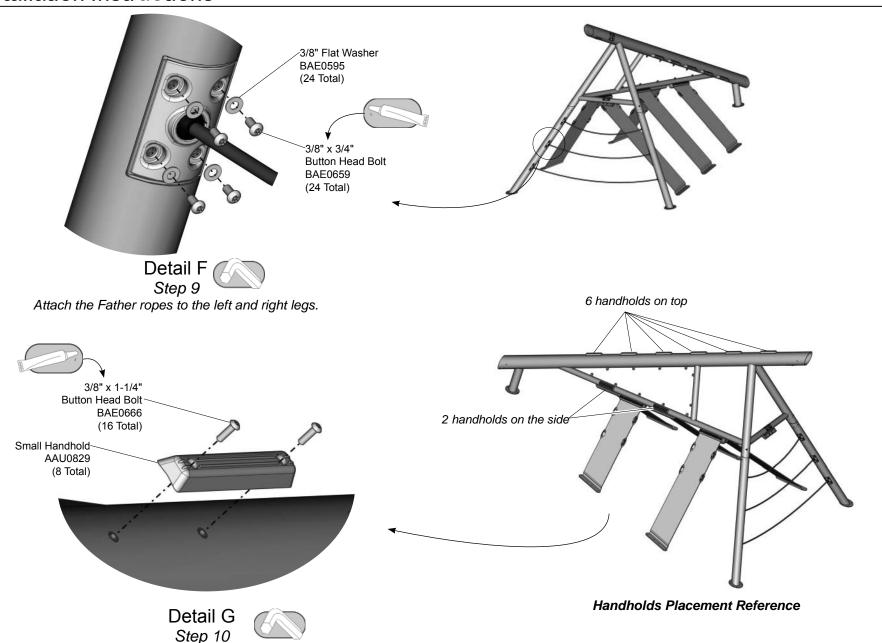

**Step 9:** Attach the Father ropes to the left and right legs. See **Detail F.** Position each casting against the left and right legs, apply a drop of thread locking adhesive to the bolt threads and attach the ropes as shown. Fully tighten the connections according to tightening torque specifications.

**Step 10:** Attach the handholds to the top and the side of the frame. See **Detail G and Handholds Placement Reference**. Seat each handhold on top of the frame, apply a drop of thread locking adhesive to the bolt threads and attach as shown. Fully tighten the connections according to tightening torque specifications.