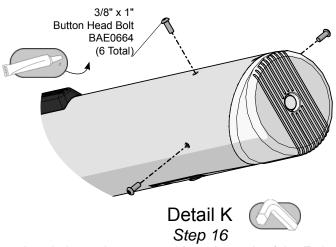

**Step 16:** Attach the end cap assembly to the ends of the Father frame. See **Detail K**. Insert each end cap assembly into an end of the Father frame, apply a drop of thread locking adhesive to the bolt threads and attach as shown. Fully tighten the connections according to tightening torque specifications.