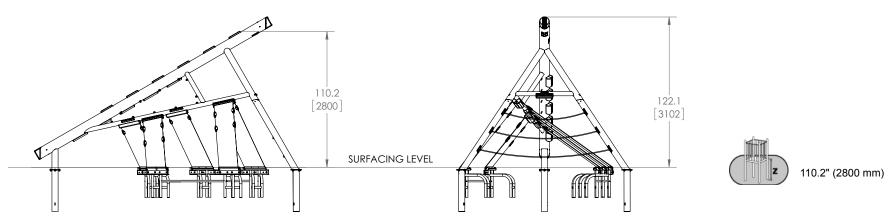

| <b>ICON KEY</b> |                                                |   |                                          |
|-----------------|------------------------------------------------|---|------------------------------------------|
|                 | Fully Tighten<br>Hardware                      |   | Add 1 Drop of<br>Thread Locking Adhesive |
|                 | Do <u><b>Not</b></u> Fully Tighten<br>Hardware |   | Pour Concrete                            |
|                 | Drill                                          |   | Dig Footing Holes                        |
|                 | Hammer                                         | Z | Critical Fall Height                     |

| KEY      |                     |
|----------|---------------------|
| Position | Unit of Measurement |
| Top #    | Inches              |
| Bottom # | [Millimeters]       |

Top View

Footing Diagram

Elevation Views - XX0701