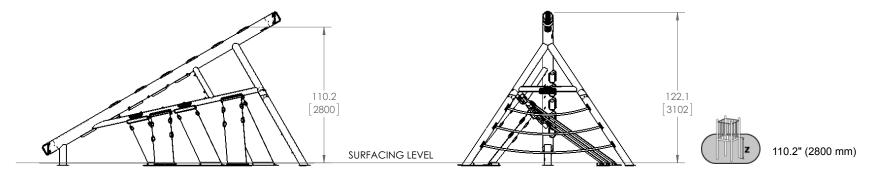

| KEY      |                     |
|----------|---------------------|
| Position | Unit of Measurement |
| Top #    | Inches              |
| Bottom # | [Millimeters]       |

Top View

Footing Diagram

Elevation Views - XX0701

# Top View

Footing Diagram

Elevation Views - XX0701S

Detail C-1
Step 6
Place the cover casting on the end of the belts that attach to the Father frame.

Models XX0701 and XX0701S ECN2699

Insert the end of each belt into the appropriate bracket on the Father frame (see placement reference on the previous page).