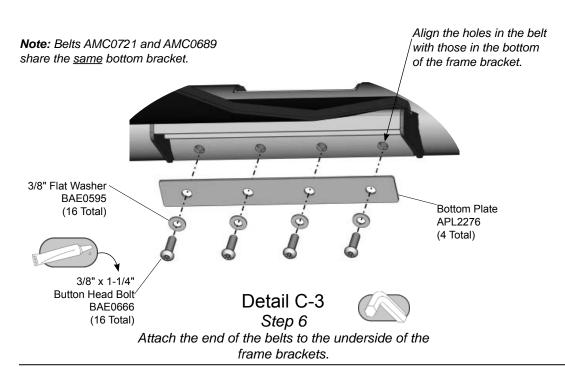

**Step 6:** Attach the belts to the Father frame. See **Details C-1 through C-5 and Belts and Castings Placement Reference.** Place the end of each belt with the holes along it's sides for connection of the belt handles through the associated casting. Ensure the curved side of the casting is facing the frame bracket. Insert the end of each belt into the appropriate bracket on the Father frame. Apply a drop of thread locking adhesive to the bolt threads and attach the end of the belts to the *underside* of the frame brackets as shown. **Note:** Belts AMC0721 and AMC0689 share the <u>same</u> bottom bracket. Apply a drop of thread locking adhesive to the bolt threads and attach the end of the belts to the top side of the frame brackets as shown. Fully tighten the connections, both underneath and on top of the bracket, according to tightening torque specifications. Slide the cover casting over top of the frame bracket, apply a drop of thread locking adhesive to the bolt threads and attach as shown. Fully tighten those connections according to tightening torque specifications.