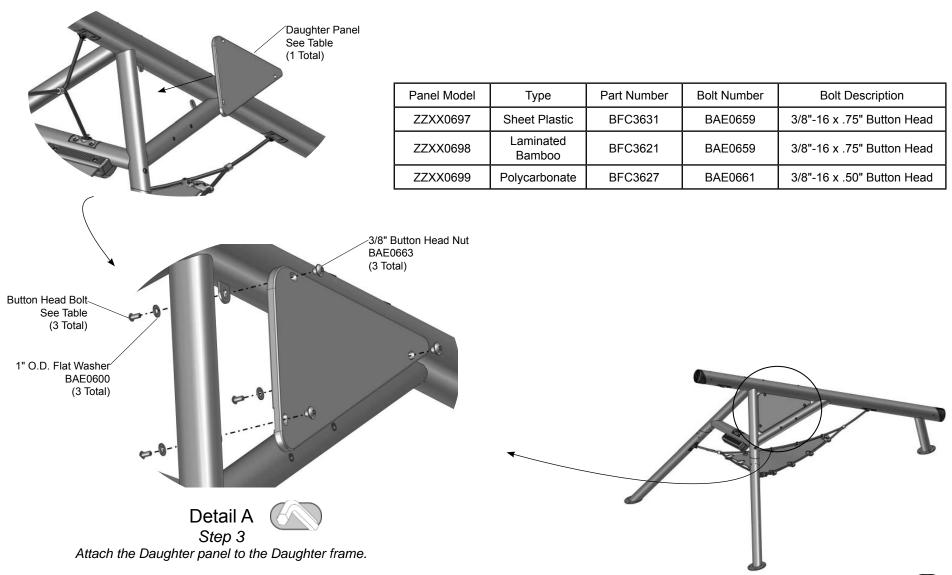

Step 2: Separate and identify all components and hardware.

**Step 3:** Attach the Daughter panel to the Daughter frame. See **Detail A.** Position the panel against the tabs on the frame and attach as shown. Fully tighten the connections according to tightening torque specifications.

#### XX0691 - PLAYFORM 7 DAUGHTER SHEET PLASTIC PANEL

| PART NO. | DESCRIPTION                            | QTY. |
|----------|----------------------------------------|------|
| BAE0600  | WASHER - 1" O.D. FLAT                  | 11   |
| BAE0659  | BOLT - 3/8"-16 x .75" BUTTON HEAD - SS | 11   |
| BAE0663  | NUT - 3/8"-16 x 7/16" BUTTON HEAD      | 11   |
| BAE0922  | TOOL - TT 45 L WRENCH                  | 2    |
| BFC3631  | SHEET - PLAYFORM 7 (DAUGHTER )         | 1    |

#### XX0692 - PLAYFORM 7 DAUGHTER LAMINATED BAMBOO PANEL

| DESCRIPTION                               | QTY.                                                                                                                          |
|-------------------------------------------|-------------------------------------------------------------------------------------------------------------------------------|
| WASHER - 1" O.D. FLAT                     | 11                                                                                                                            |
| BOLT - 3/8"-16 x .75" BUTTON HEAD - SS    | 11                                                                                                                            |
| NUT - 3/8"-16 x 7/16" BUTTON HEAD         | 11                                                                                                                            |
| TOOL - TT 45 L WRENCH                     | 2                                                                                                                             |
| Laminated Bamboo - PLAYFORM 7 (DAUGHTER ) | 1                                                                                                                             |
|                                           | WASHER - 1" O.D. FLAT<br>BOLT - 3/8"-16 x .75" BUTTON HEAD - SS<br>NUT - 3/8"-16 x 7/16" BUTTON HEAD<br>TOOL - TT 45 L WRENCH |

#### XX0693 - PLAYFORM 7 DAUGHTER POLYCARBONATE PANEL

| PART NO. | DESCRIPTION                            | QTY. |
|----------|----------------------------------------|------|
| BAE0600  | WASHER - 1" O.D. FLAT                  | 11   |
| BAE0663  | NUT - 3/8"-16 x 7/16" BUTTON HEAD      | 11   |
| BAE0922  | TOOL - TT 45 L WRENCH                  | 2    |
| BFC3627  | POLYCARBONATE - PLAYFORM 7 (DAUGHTER ) | 1    |
| BAE0661  | BOLT - 3/8"-16 x .50" BUTTON HEAD - SS | 11   |