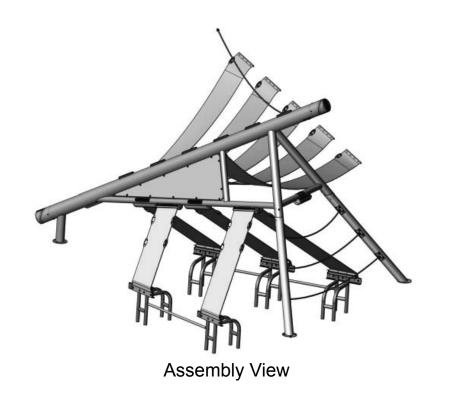

# Installation Instructions

Playworld Systems<sup>®</sup> Models XX0691, XX0692 and XX0693 PlayForm 7 Father Sheet Plastic, Laminated Bamboo and Polycarbonate Panel

# **Installation Instructions**

Follow the details in alphabetical order. For clarification, each detail references the step description. The step descriptions start on page 3.

PA1361

SGS