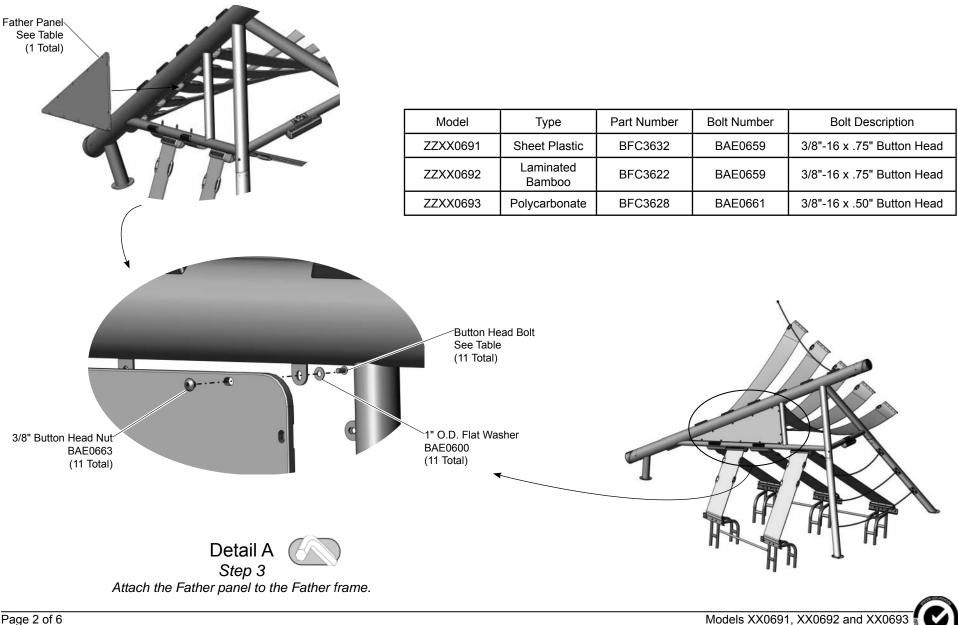

Step 2: Separate and identify all components and hardware.

**Step 3:** Attach the Father panel to the Father frame. See **Detail A**. Position the panel against the tabs on the frame and attach as shown. Fully tighten the connections according to tightening torque specifications.

### XX0691 - PLAYFORM 7 FATHER SHEET PLASTIC PANEL

| PART NO. | DESCRIPTION                            | QTY. |
|----------|----------------------------------------|------|
| BAE0600  | WASHER - 1" O.D. FLAT                  | 11   |
| BAE0659  | BOLT - 3/8"-16 x .75" BUTTON HEAD - SS | 11   |
| BAE0663  | NUT - 3/8"-16 x 7/16" BUTTON HEAD      | 11   |
| BAE0922  | TOOL - TT 45 L WRENCH                  | 2    |
| BFC3632  | SHEET - PLAYFORM 7 (DAD )              | 1    |

### XX0692 - PLAYFORM 7 FATHER LAMINATED BAMBOO PANEL

| PART NO. | DESCRIPTION                            | QTY. |
|----------|----------------------------------------|------|
| BAE0600  | WASHER - 1" O.D. FLAT                  | 11   |
| BAE0659  | BOLT - 3/8"-16 x .75" BUTTON HEAD - SS | 11   |
| BAE0663  | NUT - 3/8"-16 x 7/16" BUTTON HEAD      | 11   |
| BAE0922  | TOOL - TT 45 L WRENCH                  | 2    |
| BFC3622  | LAMINATED BAMBOO - PLAYFORM 7 (DAD )   | 1    |

### XX0693 - PLAYFORM 7 FATHER POLYCARBONATE PANEL

| PART NO. | DESCRIPTION                            | QTY. |
|----------|----------------------------------------|------|
| BAE0600  | WASHER - 1" O.D. FLAT                  | 11   |
| BAE0663  | NUT - 3/8"-16 x 7/16" BUTTON HEAD      | 11   |
| BAE0922  | TOOL - TT 45 L WRENCH                  | 2    |
| BFC3628  | POLYCARBONATE- PLAYFORM 7 (DAD )       | 1    |
| BAE0661  | BOLT - 3/8"-16 x .50" BUTTON HEAD - SS | 11   |